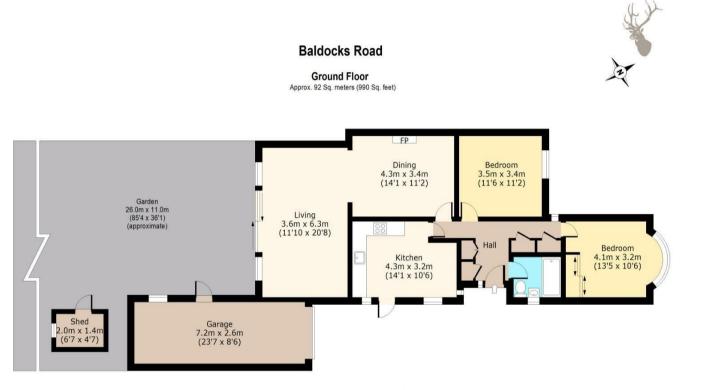

Total area(Including Garage): approx. 111 Sq. meters (1195 Sq. feet) Total area(Excluding Garage): approx. 92 Sq. meters (990 Sq. feet) For illustration purposes only - not to scale www.lpaplus.com

IMPORTANT NOTICE - These particulars have been prepared in good faith and they are not intended to constitute part of an offer or contract. We have not performed a structural survey on this property and the services, appliances and specific fittings have not been tested. All photographs, measurements, floor plans and distances referred to are given as a guide and should not be relied upon.