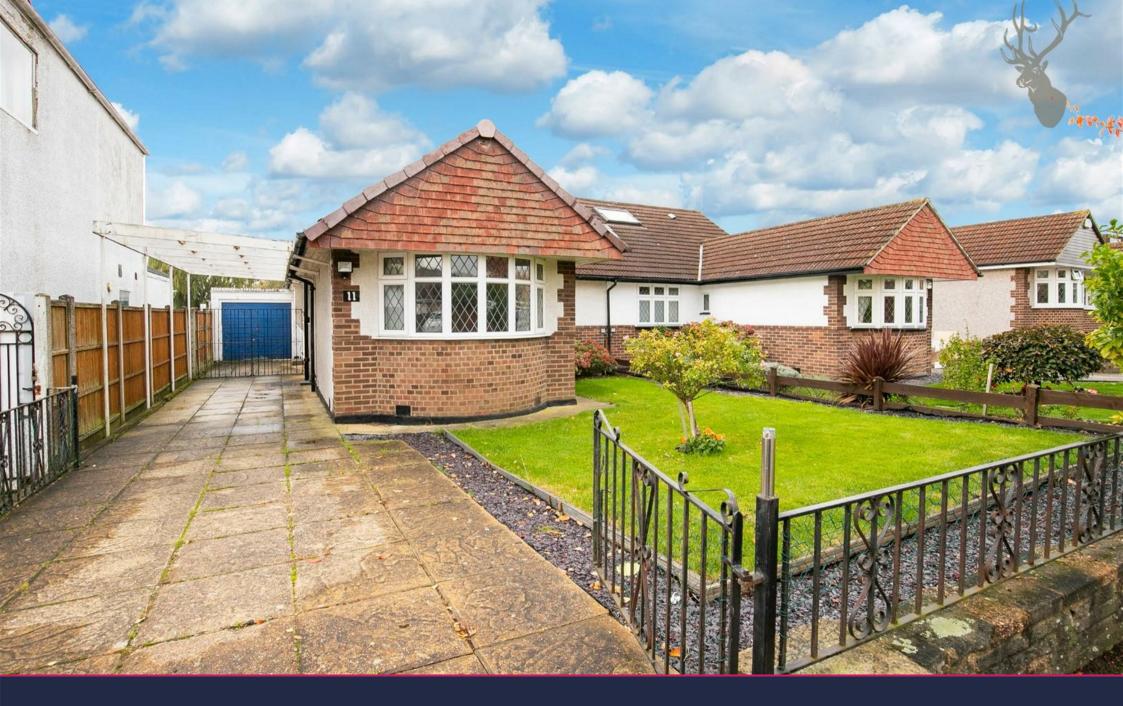

Baldocks Road, Essex, CM16

- Two Bedroom Semi **Detached Bungalow**
- New Refurbished Throughout
- Spacious Lounge/Dinning Area
- Detached Garage
- Off-Street Parking For Two/Three Vehicles
- 85 Ft Rear Garden

Externally, the property boasts generous off street parking for two/three vehicles via the block paved driveway with access leading onto a detached garage and a beautifully landscaped 'low maintenance south facing rear garden with patio and ample amounts of outside storage.

Baldocks Road is a much sought after turning in the ever popular village of Theydon Bois. The village is arranged around the green and offers a parade of shops, several pubs and restaurants and easy access into Epping Forest. Transport links into London are excellent. Theydon Bois underground station is in walking distance and there are several well regarded state and private schools within easy reach. Local leisure facilities include golf courses, sports centres and a tennis club.